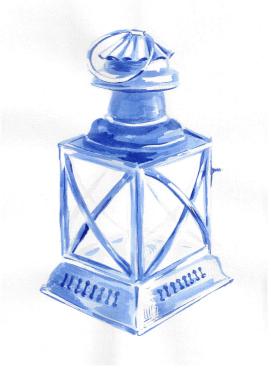

Hope Cove Watercolour 29.7 x 21 cm £50

Thurlestone Rock Watercolour 29.7 x 21 cm £110

Lanterns Ink 21 x 29.7 cm each £250 for set of four

 $Sees\ and\ Seas\ \ by\ Dilyana\ Imandieva\ Art\ Exhibition\ catalogue$ 